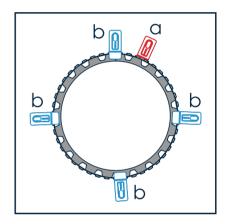

|
| > 200 to ≤ 285                                          | 5                                                                                 | 2                                                               | 5                                                                |
| > 285 to ≤ 315                                          | 6                                                                                 | 2                                                               | 6                                                                |

<sup>(</sup>a) Mechanical fixing on the construction is not required.

## Figure C

a: Mulcol® Multiclip

**b:** Mulcol® Multiclip Large



## Figure C

a: Mulcol® Multiclip

**b:** Mulcol® Multiclip Large