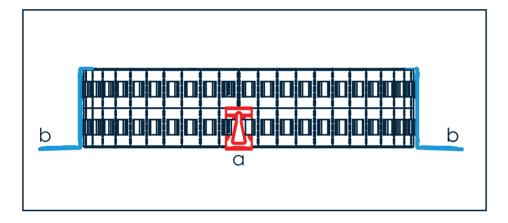

| 4                                                                |
| > 200 to ≤ 285                                          | 5                                                                                 | 2                                                               | 5                                                                |
| > 285 to ≤ 315                                          | 6                                                                                 | 2                                                               | 6                                                                |

<sup>(</sup>a) Mechanical fixing on the construction is not required.

## Figure C

a: Mulcol® Multiclip

**b:** Mulcol® Multiclip Large



## Figure C

a: Mulcol® Multiclip

**b:** Mulcol® Multiclip Large